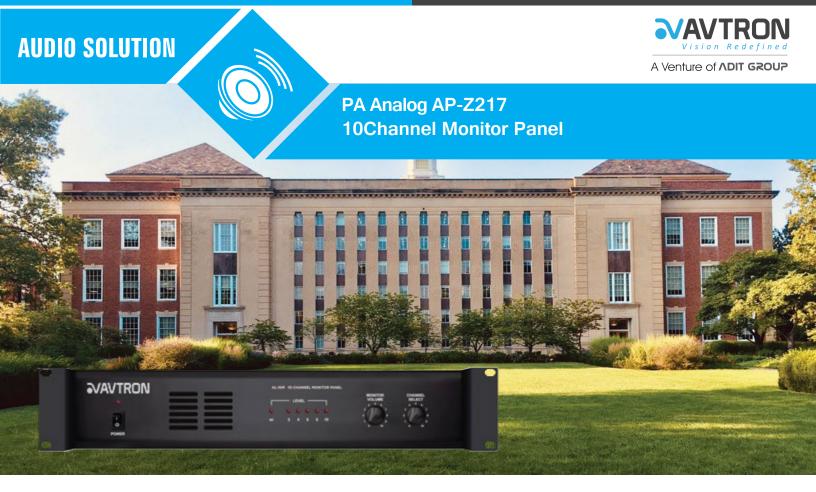

## AP-Z217 10Channel Monitor Panel

## Features:

- 10 Speaker Channel Monitor Panel by using the built-in loudspeaker
- Multiple 5 Level LED to monitor dB Level Meter
- Volume and Channel Controls
- 10 Position Channel selector switch
- 19" Ready rack mount Installation design

## **Technical Specifications**

| Model No.          | AP-Z217                                      |
|--------------------|----------------------------------------------|
| Monitor Channel    | 10CH                                         |
| Input              | 100V/70V Audio Signal                        |
| Audible Monitor    | 500mW, Full-range Loud speaker               |
| Indicator          | Power LED                                    |
| Tone Controls      | Monitor Volume, Channel Select, Power Switch |
| Frequency response | 100Hz-15kHz                                  |
| S/N Ratio          | 80dB                                         |
| Power Input        | 200-240V AC, Fuse Protection                 |
| Power Consumption  | <15W                                         |
| Mount              | 2U 19" Rack Mount, Table Top                 |
| Enclosure & Color  | Full Metal, Black                            |
| Dimension & Weight | 89(H) x 483(W) x 366(D) mm, <8Kg             |